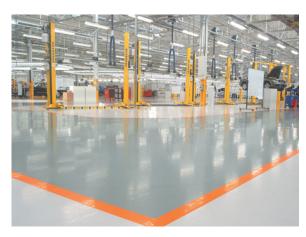

#### **EPA** cleaning for the entire production environment

ESD workplaces and floor coverings may only be cleaned and maintained with suitably qualified leaningdetergents with correspondingly low bleeder resistances to avoid ESD damage or to maintain an ESD-protected environments (Electrostatic Protected Area, EPA). kolb offers a complete program for this.

**kolb** ESD FloorClean® is a combined cleaning, sealing and care agent for daily use in wet wiping on ESD floor coverings. The cleaner can be used on waterproof coverings such as PVC, linoleum, artificial and natural stone.

ESD FloorClean® is extremely economical (only approx. 5 ml per 1 l of water), has an incomparably low discharge resistance and does not build up any disturbing edge structures. After repeated use a silky protective film is created. By polishing, the resistance and appearance can be further improved. The conductivity of the floor coverings is not reduced.

The detergent is suitable for cleaning machines as well as for manual use and can be easily re-treated regularly.

**kolb** ESD FloorClean® with a uniquely low bleeder resistance simultaneously cleans and conditions floors in ESD-protected environments.