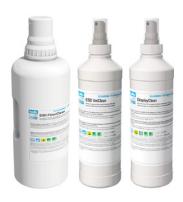

# **ESD** detergents

ESD safe detergents of highest quality for the entire production area

Part No. 090647-CN1 - ESD FloorClean®

Part No. 090606- ESD UniClean® Part No. 090638-RM - DisplayClean

**kolb** ESD FloorClean® is a combined cleaning, sealing and care agent for daily use in wet wiping on ESD floor coverings. The cleaner can be used on waterproof coverings such as PVC, linoleum, artificial and natural stone.

**kolb** ESD UniClean® is a manual, neutral cleaner especially for dissipative surfaces such as work desks, shelves and devices of all kinds. The cleaner cleans easily dirt, beverage stains, pencil and felt strokes and printing ink and has no negative impact on electrical resistance values.

**kolb** DisplayClean is a ready-to-use special cleaner for all popular computer displays and almost all plastic surfaces. DisplayClean has an antistatic effect so that sensitive circuits, e.g. in computers, are not damaged by electrostatic charges and displays are not harmed by electrostatic dust attraction.